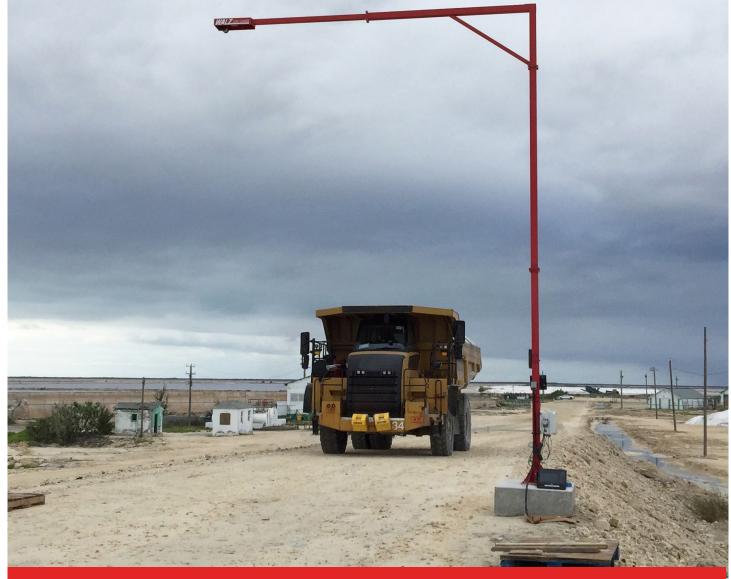

# WLS-M OFF-ROAD TRUCK VOLUMETRIC SCANNER SYSTEM

## **SPECIFICATIONS**

- Volumetric load scanner for off-road trucks
- Accuracy ± 99%
- Designed for operations with a known truck fleet
- Dynamic/in-motion load scanning operation
- · Built-in ticketing system