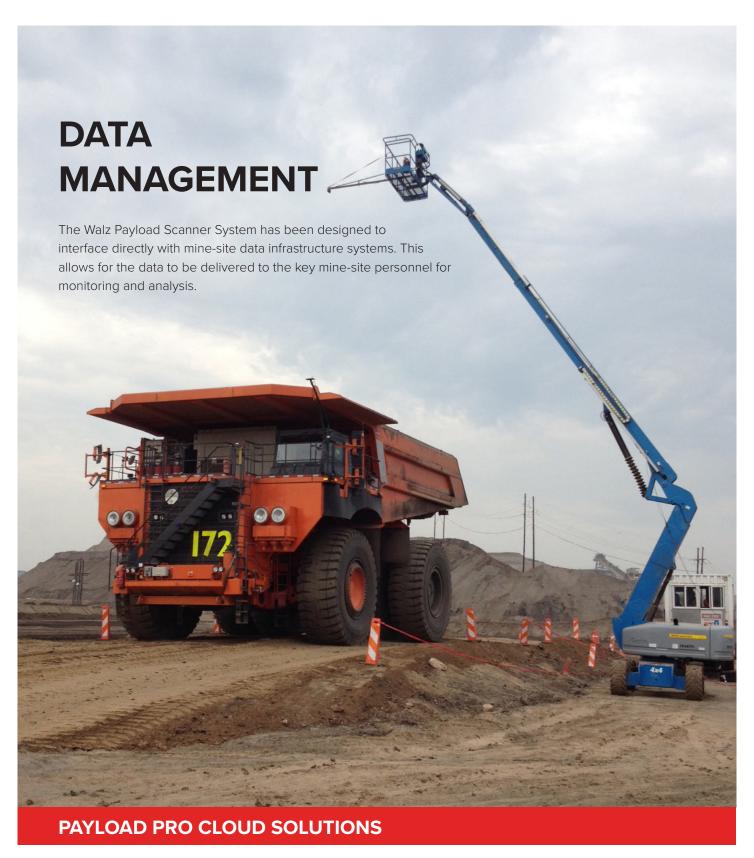

# Delivering accurate volumetric load calculations for haulage assests, dynamically.

The Walz Load Scanner System utilises laser technology and advanced algorithms to provide a dynamic, non-contact solution for managing material truck loads. This technology is poised to revolutionise the bulk material transportation industry.