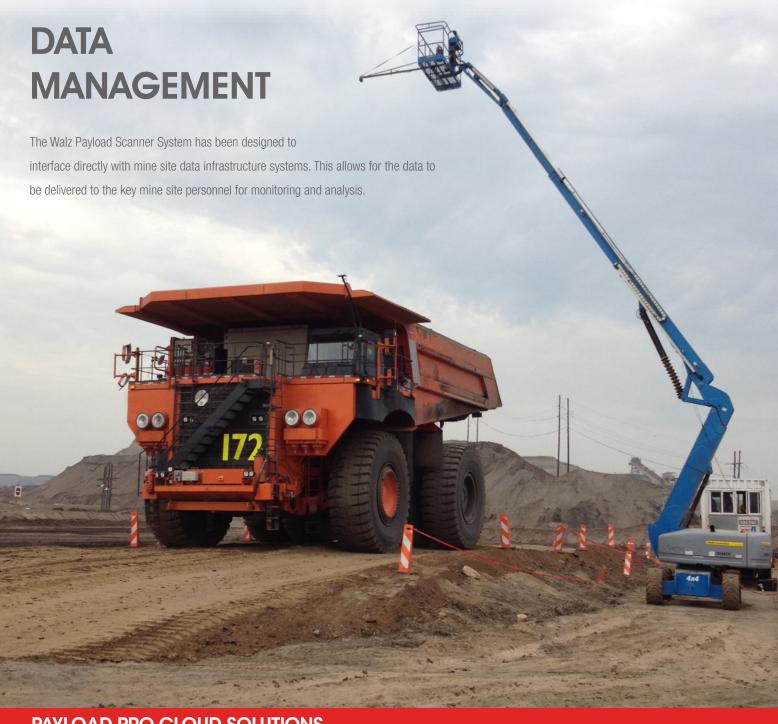

### WLS-M MINING LOAD SCANNER

# Delivering accurate volumetric load calculations for haulage assests, dynamically.

The Walz Load Scanner System utilizes laser technology and advanced algorithms to provide a dynamic, non-contact solution for managing material truck loads. This technology is poised to revolutionize the bulk material transportation industry.

## **WLS-M OFF ROAD** TRUCK VOLUMETRIC **SCANNER SYSTEM**