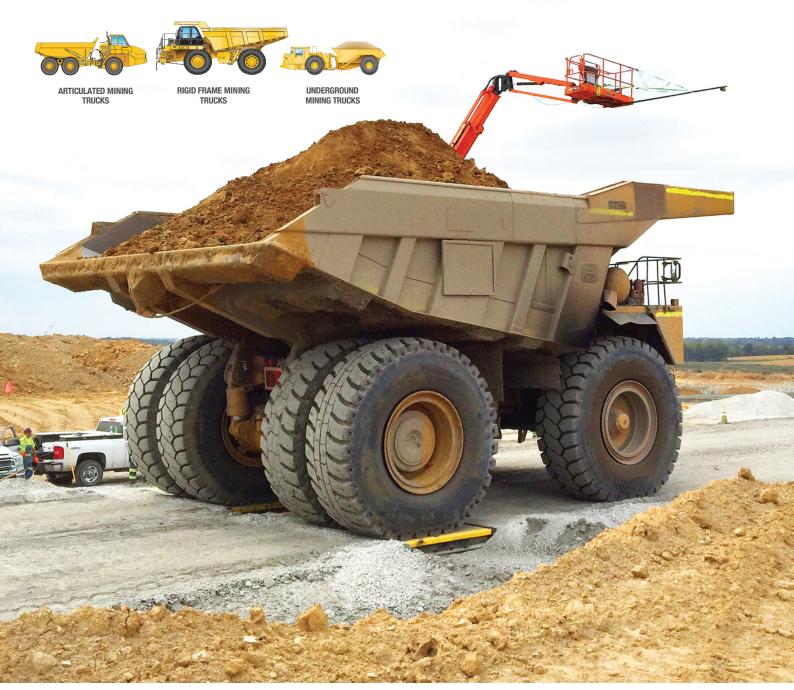

### WLS-M MINING LOAD SCANNER

# Delivering accurate volumetric load calculations for haulage assests, dynamically.

The Walz Load Scanner System utilizes laser technology and advanced algorithms to provide a dynamic, non-contact solution for managing material truck loads. This technology is poised to revolutionize the bulk material transportation industry.

## **WLS-M OFF ROAD** TRUCK VOLUMETRIC **SCANNER SYSTEM**