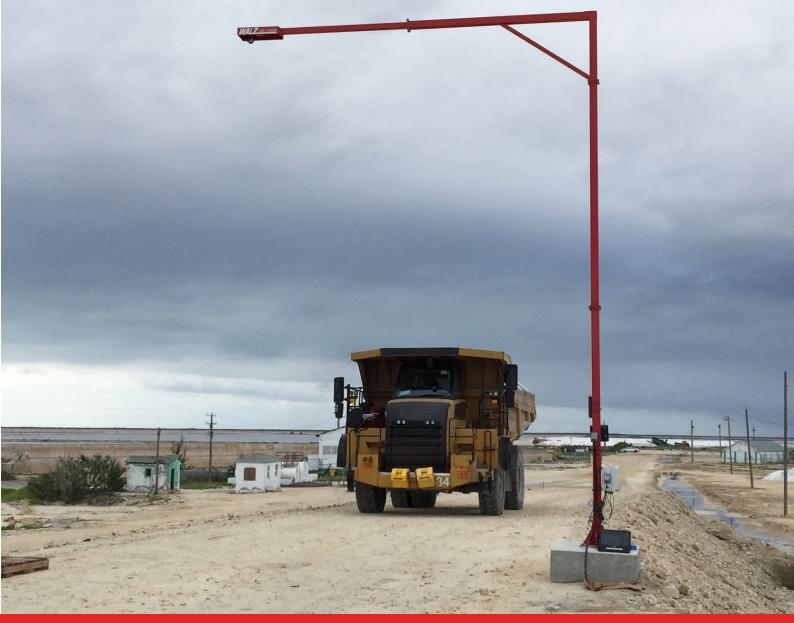

## **WLS-M OFF ROAD** TRUCK VOLUMETRIC **SCANNER SYSTEM**

#### **SPECIFICATIONS**

- Volumetric load scanner for off-road trucks
- Accuracy ±99%
- O Designed for operations with a known truck fleet
- Dynamic/in-motion load scanning operation
- Built-in ticketing system