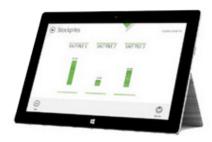

- Graphical 2D load images
- Real-time load volume measurement system
- Cloud-based reporting
- iOS/Android app integration
- Includes 12-month software subscription

#### PRODUCTION MONITORING

- Autonomous operation
- Real-time load volumes
- Real-time load position analysis
- Production alerts