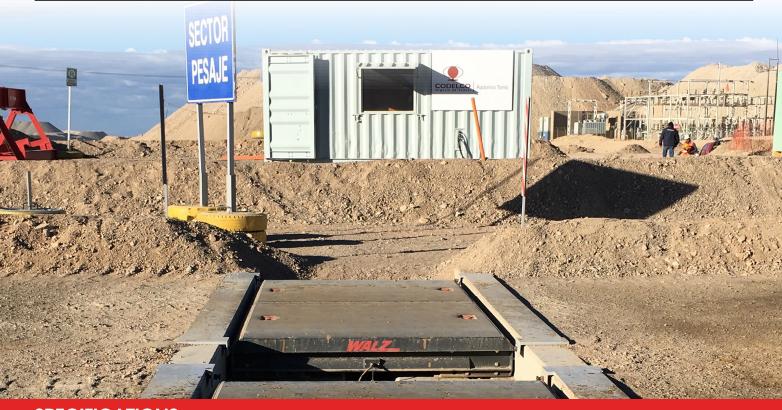

# **PORTABLE MINING AXLE SCALE**

## Flexible weighing where you haul!

The mining truck axle scale systems are constructed for longevity in order to provide many years of consistent, dependable service while reducing on-going maintenance requirements. The mining series of portable mining truck scales are used for earth foundations, allowing mine sites to transport their scales directly to their haulage assets.