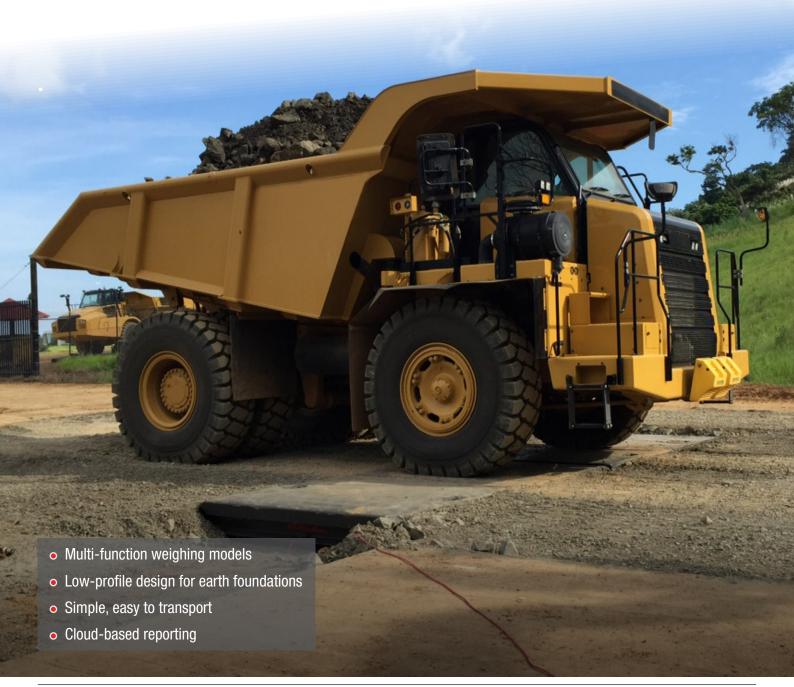

# **PORTABLE MINING AXLE SCALE**

## Flexible weighing where you haul!

The mining truck axle scale systems are constructed for longevity in order to provide many years of consistent, dependable service while reducing on-going maintenance requirements. The mining series of portable mining truck scales are used for earth foundations, allowing mine sites to transport their scales directly to their haulage assets.

#### **AXW-110: 110-TON PORTABLE AXLE SCALE**

- 110-Ton axle capacity
- Pad dimensions: 102.87 x 102.87 cm
- Aluminium or steel construction
- Portable transport crate included
- Spare cabling included
- Water protected design
- Qty (2) pads (sold in pairs)

#### **AXM-300: 300-TON PORTABLE AXLE SCALE**

- 300-Ton axle capacity
- Pad dimensions: 238.76 x 213.36 cm
- Steel construction
- Lifting eyes
- Waterproof design
- Light weight for easy transport
- Qty (2) pads (sold in pairs)

#### **AXM-600: 600-TON PORTABLE AXLE SCALE**

- 600-Ton axle capacity
- Pad dimensions: 238.76 x 213.36 cm
- Steel construction
- Lifting eyes
- Waterproof design
- Light weight for easy transport
- Qty (4) pads

#### **AXM-800: 800-TON PORTABLE AXLE SCALE**

- 800-Ton axle capacity
- Pad dimensions: 240.03 x 398.78 cm
- Steel construction
- Lifting eyes
- Waterproof design
- Light weight for easy transport
- Qty (2) pads (sold in pairs)