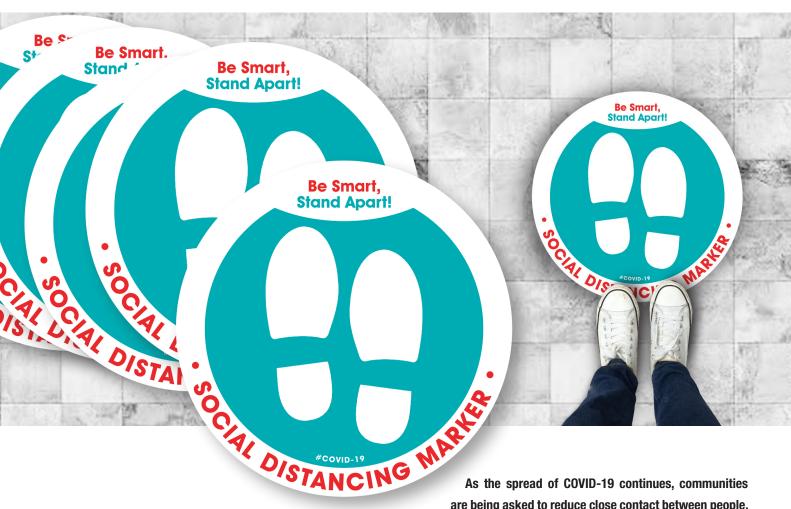

## **Social Distancng** Floor Markers

#KeepYourDistance #StaySafe #FlattenTheCurve

are being asked to reduce close contact between people.

This is called social distancing, and it's an important and effective way to slow down the spread of this virus.

## Features:

- ø 300 mm
- Floor Laminate Vinyl
- Sold in packs of 5

This may not be a stock item. Please speak to our sales representative about lead times. Lead times, price and availability can only be determined on receipt of an official quote from our supplier. This can sometimes take up to 3 days.