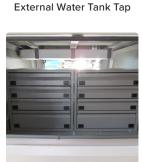

## **Standard Accessories:**

25 ℓ Stainless-Steel Water Tank

Heavy-Duty Push Locks (Keyed Alike)

Powder-Coated Doors

HILLIX

Internal 8-Drawer Toolbox

Powder-Coated Drawers

Shocks on Internal Flap

Heavy-Duty Drawer Slides

Deep Storage Cabinet (±400 mm Deep)