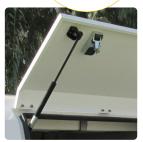

## **Standard Accessories:**

25 ℓ Stainless-Steel Water Tank

Heavy-Duty Push Locks (Keyed Alike)

Powder-Coated Doors

HILLIX

Internal 8-Drawer Toolbox

Powder-Coated Drawers

Shocks on Internal Flap