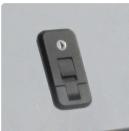

## **Standard Accessories:**

25 ℓ Stainless-Steel Water Tank

Heavy-Duty Push Locks (Keyed Alike)

Powder-Coated Doors

HILLIX

Internal 8-Drawer Toolbox

Powder-Coated Drawers

Shocks on Internal Flap