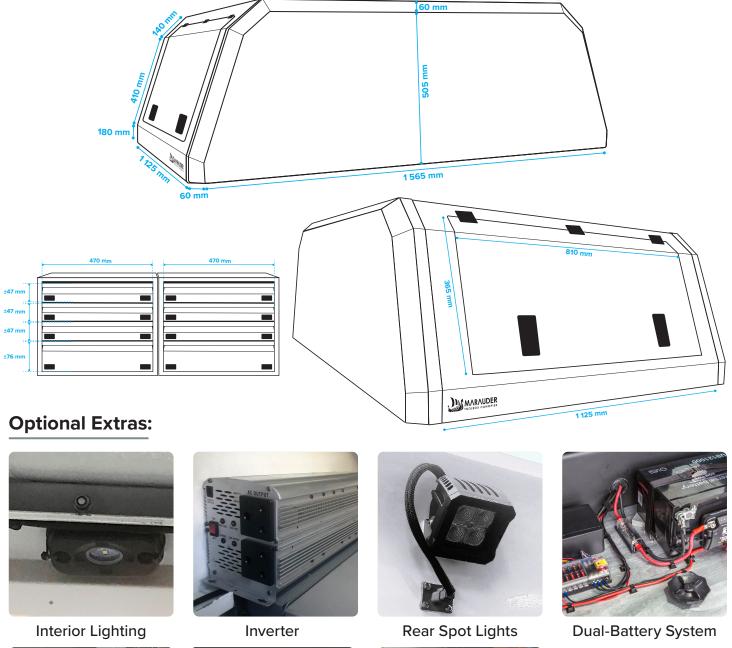

Our universal, one-size-fits-all **Marauder Toolbox Canopies** are fabricated from Stainless Steel for an attractive and highly durable finish.

Our Marauder Stainless Steel Field-Service Toolbox Canopies are a practical way of mobilising your workshops for use in the harsh and rugged mining and industrial sectors. You can secure every tool and piece of equipment in a space designed specifically for it.

## **Standard Accessories:**

25 ℓ Stainless-Steel Water Tank

Heavy-Duty Push Locks (Keyed Alike)

Powder-Coated Doors

HILLIX

Internal 8-Drawer Toolbox

Powder-Coated Drawers

Shocks on Internal Flap

Heavy-Duty Drawer Slides

Deep Storage Cabinet (±400 mm Deep)

## **Dimensions:**

1 120 mm

**Kraftwerk Tools** 

**Mine-Light Bracket** 

Tailgate Cover & Vice

We supply, manufacture & install! 14-DAY LEAD TIME

These products may not be stock items. Please speak to our sales representative about lead times. Lead times, price, and availability can only be determined on receipt of an official quote from our supplier. This can sometimes take up to 3 days.