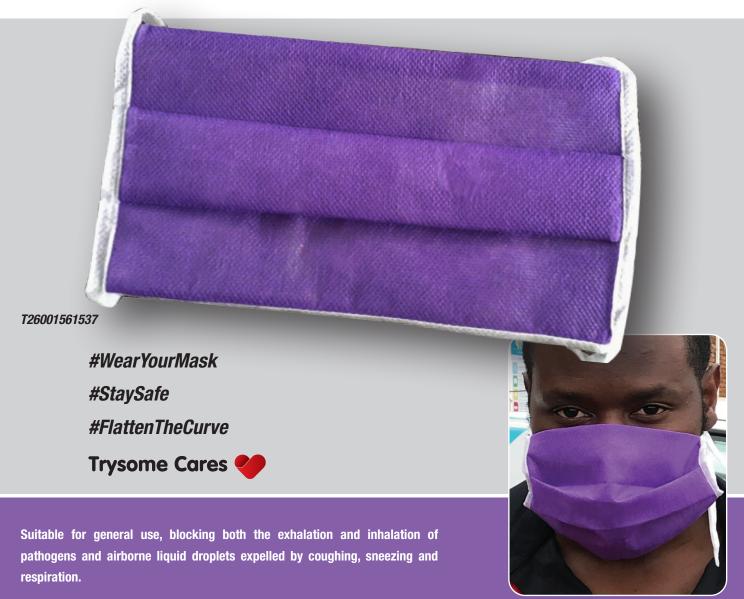

## Reuseable 3-Ply Material Face Mask

## Warning:

- The mask does not eliminate the risk of contracting a disease or infection.
- Improper use may lead to illness and even death.

## Sold in packs of 20 each

This may not be a stock item. Please speak to our sales representative about lead times. Lead times, price and availability can only be determined on receipt of an official quote from our supplier. This can sometimes take up to 3 days.