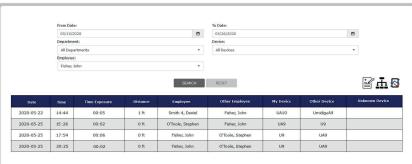

#### **Contact Tracing**

- Interactions recorded and catalogued
- Detailed alerts and summaries available
- Contact exposure available instantaneously