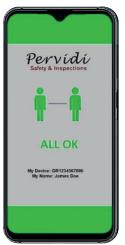

#### **Physical Distancing**

- Employees carry devices that alert them when they don't maintain proper distancing
- Supports Android, iOS, and Wearables