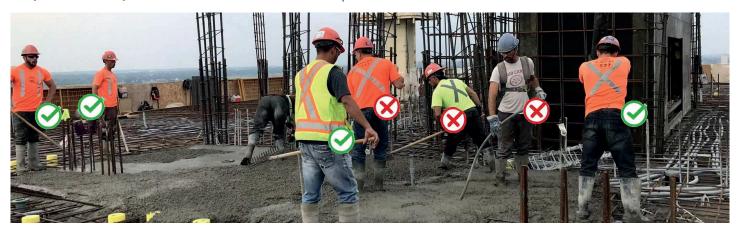

#### **Contractors and Visitors**

- Incorporates tracing for contractors and visitors
- Tracks distancing to ensure compliance
- Enables compliance and supports corporate policies