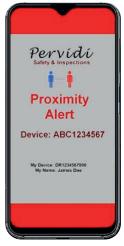

#### **Physical Distancing**

- Employees carry devices that alert them when they don't maintain proper distancing
- Supports Android, iOS, and Wearables