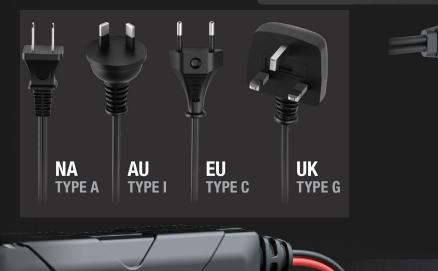

## WORLDWIDE APPLICATION

**INTERCHANGEABLE AC CABLE** Includes AC cables for Australia (Type I), Europe (Type C), North America (Type A), and the United Kingdom (Type G) to accommodate all regions where NOCO Boost units are sold.