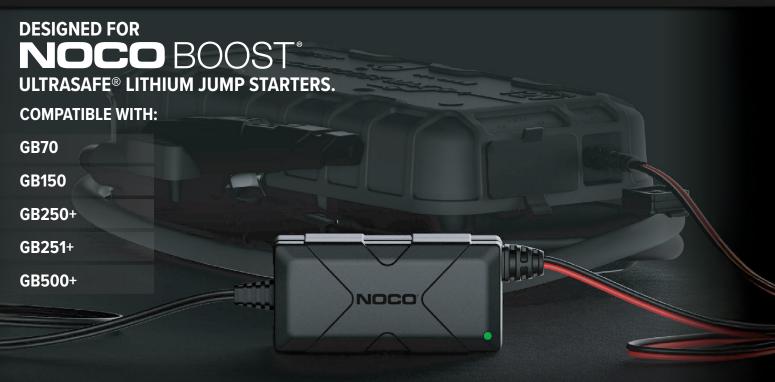

## **EFFICIENT CHARGING**

High-frequency and high-efficiency power supply designed for rapidly charging NOCO Boost and NOCO Boost Max UltraSafe Lithium Jump Starters.

# **ACTIVE CHARGE LIGHT**

When the green power LED is lit, it indicates the unit is charging.

| TECHNICAL SPECIFICATIONS |                                        |
|--------------------------|----------------------------------------|
| COMPATIBILITY            | GB70, GB150,<br>GB250+, GB251+, GB500+ |
| INPUT                    | 100-240 VAC 50-60 Hz                   |
| OUTPUT                   | 12 V XGC                               |
| AC CORD LENGTH           | 152.4 cm                               |
| DC CORD LENGTH           | 152.4 cm                               |
| WIRE SIZE                | 16 AWG                                 |
| WEIGHT                   | 0.37 kg                                |