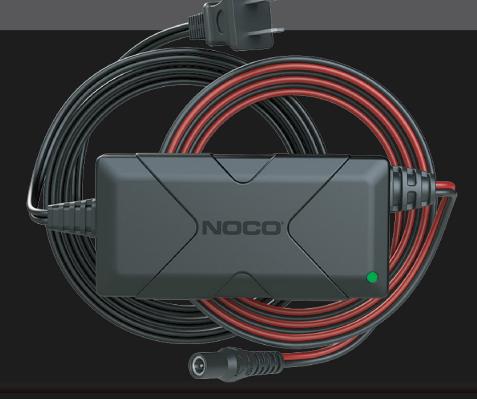

# RAPID RECHARGE. 56 W XGC4 POWER ADAPTER.

AutoTech | RiskTech | ManTech | ServTech | FleetTech | EngTech ,

## **EFFICIENT CHARGING**

High-frequency and high-efficiency power supply designed for rapidly charging NOCO Boost and NOCO Boost Max UltraSafe Lithium Jump Starters.

# **ACTIVE CHARGE LIGHT**

When the green power LED is lit, it indicates the unit is charging.

| TECHNICAL SPECIFICATIONS |                                        |
|--------------------------|----------------------------------------|
| COMPATIBILITY            | GB70, GB150,<br>GB250+, GB251+, GB500+ |
| INPUT                    | 100-240 VAC 50-60 Hz                   |
| OUTPUT                   | 12 V XGC                               |
| AC CORD LENGTH           | 152.4 cm                               |
| DC CORD LENGTH           | 152.4 cm                               |
| WIRE SIZE                | 16 AWG                                 |
| WEIGHT                   | 0.37 kg                                |