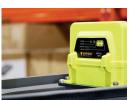

## **Easy Speed Control**

The Muirhead® Speed Gates are a system designed to improve safety for company equipment and personnel across materials-handling operations.

The technology can be applied to warehouses to safely control forklift speed when entering and exiting through doorways. Speed Gates consist of two anchors and are placed at doorways. A Machine Location Tag is installed on the mobile equipment which detects when the piece of equipment has travelled through a gate and signals a Muirhead® **Speed Limiter** to select the predetermined maximum speed allowed in that specific area. The **Speed Gates** can be configured to control up to four separate speeds across a single site. To enable the control of vehicle speed a Machine Location Tag must be interfaced with a Muirhead® Speed Limiter and may also be interfaced into any 12/24 Vdc input in third-party devices that may already have the ability to control the speed of the equipment.

## OE Number Part Number **Description**

11240

TSBMH1119125

Kit Machine Location Speed Gates Control Tag - Generic