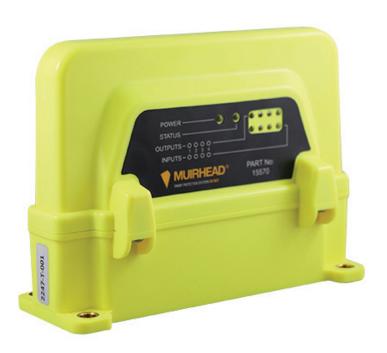

## **Easy Speed Control**

The Muirhead® Speed Gates are a system designed to improve safety for company equipment and personnel across materials-handling operations.

The technology can be applied to warehouses to safely control forklift speed when entering and exiting through doorways. Speed Gates consist of two anchors and are placed at doorways. A Machine Location Tag is installed on the mobile equipment which detects when the piece of equipment has travelled through a gate and signals a Muirhead® **Speed Limiter** to select the predetermined maximum speed allowed in that specific area. The **Speed Gates** can be configured to control up to four separate speeds across a single site. To enable the control of vehicle speed a Machine Location Tag must be interfaced with a Muirhead® Speed Limiter and may also be interfaced into any 12/24 Vdc input in third-party devices that may already have the ability to control the speed of the equipment.

## OE Number Part Number **Description**

11240

TSBMH1119125

Kit Machine Location Speed Gates Control Tag - Generic