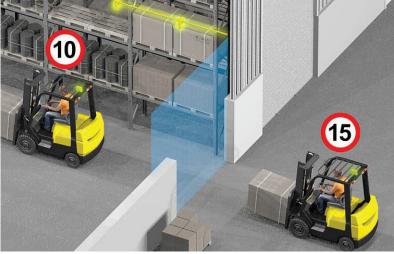

## **Easy Speed Control**

The Muirhead® Speed Gates are a system designed to improve safety for company equipment and personnel across materials-handling operations.

The technology can be applied to warehouses to safely control forklift speed when entering and exiting through doorways. Speed Gates consist of two anchors and are placed at doorways. A Machine Location Tag is installed on the mobile equipment which detects when the piece of equipment has travelled through a gate and signals a Muirhead® **Speed Limiter** to select the predetermined maximum speed allowed in that specific area. The **Speed Gates** can be configured to control up to four separate speeds across a single site. To enable the control of vehicle speed a Machine Location Tag must be interfaced with a Muirhead® Speed Limiter and may also be interfaced into any 12/24 Vdc input in third-party devices that may already have the ability to control the speed of the equipment.

## **Features**

- Speed can be controlled throughout a building with **Speed** Gates at each doorway.
- The system components can operate in a variety of environmental conditions.
- Easy installation and no ongoing maintenance required.