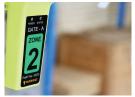

## **Easy Speed Control**

The Muirhead® Speed Gates are a system designed to improve safety for company equipment and personnel across materials-handling operations.

The technology can be applied to warehouses to safely control forklift speed when entering and exiting through doorways. Speed Gates consist of two anchors and are placed at doorways. A Machine Location Tag is installed on the mobile equipment which detects when the piece of equipment has travelled through a gate and signals a Muirhead® **Speed Limiter** to select the predetermined maximum speed allowed in that specific area. The **Speed Gates** can be configured to control up to four separate speeds across a single site. To enable the control of vehicle speed a Machine Location Tag must be interfaced with a Muirhead® Speed Limiter and may also be interfaced into any 12/24 Vdc input in third-party devices that may already have the ability to control the speed of the equipment.

## **Features**

- Speed can be controlled throughout a building with **Speed** Gates at each doorway.
- The system components can operate in a variety of environmental conditions.
- Easy installation and no ongoing maintenance required.