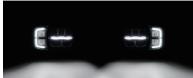

|                   | Functions         | Certificate  |
|-------------------|-------------------|--------------|
| <b>≣</b> 0        | Low Beam          | R149/DOT/SAE |
| ≣O                | High Beam         | R149/DOT/SAE |
| <b>≥00</b> €      | Position light    | R148         |
| $\Leftrightarrow$ | Turn Signal Light | R148         |