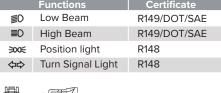

|                   | Functions         | Certificate  |
|-------------------|-------------------|--------------|
| <b>≣</b> 0        | Low Beam          | R149/DOT/SAE |
| ≣O                | High Beam         | R149/DOT/SAE |
| <b>≥00</b> €      | Position light    | R148         |
| $\Leftrightarrow$ | Turn Signal Light | R148         |