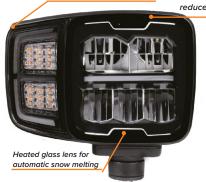

The hard-coated PC lens makes it difficult to scratch.

The frame has no bezels or screws which reduces dirt and ice accumulation.