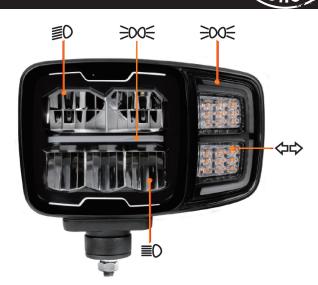

## **FEATURES:**

- DOT, SAE, and E-Mark certifications
- Integrated high/low beam position, and turn signal lights
- Optional mounting includes bottom and rear
- Its features make it perfect for bakkies, SUVs, ATVs, heavy-duty vehicles, and engineering machinery

|                   | Functions         | Certificate  |
|-------------------|-------------------|--------------|
| <b>≣</b> 0        | Low Beam          | R149/DOT/SAE |
| ≣O                | High Beam         | R149/DOT/SAE |
| <b>≥00</b> €      | Position light    | R148         |
| $\Leftrightarrow$ | Turn Signal Light | R148         |

80.5 mm

| Model      | Beam      | LED Chip   | Raw Power | Effective Lumens | Amp (12 V/24 V) |
|------------|-----------|------------|-----------|------------------|-----------------|
| T310019738 | High Beam | CREE 10 w  | 3 x 10 w  | 1380 lm          | 1.76/0.88       |
|            | Low Beam  | OSRAM 15 w | 2 x 15 w  | 1 008 lm         | 1.48/0.74       |