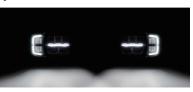

|                   | Functions         | Certificate  |
|-------------------|-------------------|--------------|
| <b>≣</b> 0        | Low Beam          | R149/DOT/SAE |
| ≣O                | High Beam         | R149/DOT/SAE |
| <b>≥00</b> €      | Position light    | R148         |
| $\Leftrightarrow$ | Turn Signal Light | R148         |