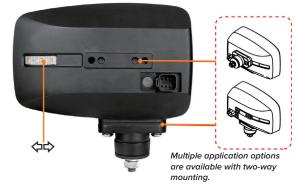

## **FEATURES:**

- DOT, SAE, and E-Mark certifications
- Integrated high/low beam position, and turn signal lights
- Optional mounting includes bottom and rear
- Its features make it perfect for bakkies, SUVs, ATVs, heavy-duty vehicles, and engineering machinery