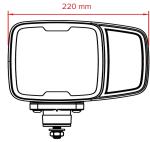

The hard-coated PC lens makes it difficult to scratch.

The frame has no bezels or screws which reduces dirt and ice accumulation.

## **FEATURES:**

- DOT, SAE, and E-Mark certifications
- Integrated high/low beam position, and turn signal lights
- Optional mounting includes bottom and rear
- Its features make it perfect for bakkies, SUVs, ATVs, heavy-duty vehicles, and engineering machinery