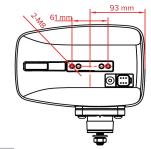

|                   | Functions         | Certificate  |
|-------------------|-------------------|--------------|
| <b>≣</b> 0        | Low Beam          | R149/DOT/SAE |
| ≣O                | High Beam         | R149/DOT/SAE |
| <b>≥00</b> €      | Position light    | R148         |
| $\Leftrightarrow$ | Turn Signal Light | R148         |

80.5 mm

| Model      | Beam      | LED Chip   | Raw Power | Effective Lumens | Amp (12 V/24 V) |
|------------|-----------|------------|-----------|------------------|-----------------|
| T310019738 | High Beam | CREE 10 w  | 3 x 10 w  | 1380 lm          | 1.76/0.88       |
|            | Low Beam  | OSRAM 15 w | 2 x 15 w  | 1 008 lm         | 1.48/0.74       |