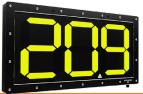

## Features Include:

- · LED illumination & reflectivity
- Visibility in all lighting & weather
- Modular design for custom Asset Numbers

| Part No.:                 | T040011328                    | T040011329                                  |
|---------------------------|-------------------------------|---------------------------------------------|
| Voltage:                  | 24 V                          | 24 V                                        |
| Draw:                     | 1.0 Amp @ 24 V                | 0.6 Amp @ 24 V                              |
| Dimensions:               | 684 (w) x 454 (h) x 40 (d) mm | 590 (w) $\times$ 300 (h) $\times$ 40 (d) mm |
| Display:                  | 3-Number Display              | 3-Number Display                            |
| Display Character Height: | 335 mm                        | 215 mm                                      |
| Weight:                   | 6.5 kg                        | 4 kg                                        |
| Suitable for:             | SMALL MED/LGE LARGE           | SMALL SML/MED SMALL SMALL                   |