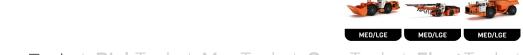

## Upgrade your vehicle IDs with Iconiq® Ultra LED signs. Get yours today.

The Iconiq® Ultra LED ID displays are perfect for any mining vehicle in all conditions. Iconiq Ultra Modular Display LED ID Signs can be programmed like a digital LED ID sign, with the added benefit of retaining their display when the vehicle is powered down.

## Features Include:

- · LED illumination & reflectivity
- Visibility in all lighting & weather
- Modular design for custom Asset Numbers

| Part No.:                 | T040011328                    | T040011329                                  |
|---------------------------|-------------------------------|---------------------------------------------|
| Voltage:                  | 24 V                          | 24 V                                        |
| Draw:                     | 1.0 Amp @ 24 V                | 0.6 Amp @ 24 V                              |
| Dimensions:               | 684 (w) x 454 (h) x 40 (d) mm | 590 (w) $\times$ 300 (h) $\times$ 40 (d) mm |
| Display:                  | 3-Number Display              | 3-Number Display                            |
| Display Character Height: | 335 mm                        | 215 mm                                      |
| Weight:                   | 6.5 kg                        | 4 kg                                        |
| Suitable for:             | SMALL MED/LGE LARGE           | SMALL SML/MED SMALL SMALL                   |