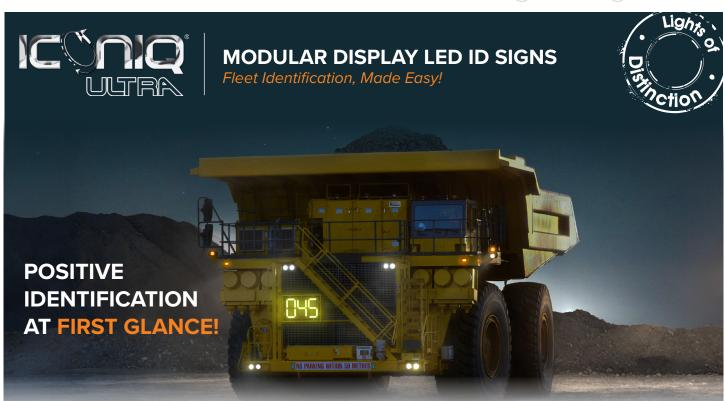

## Upgrade your vehicle IDs with Iconiq® Ultra LED signs. Get yours today.

The Iconiq® Ultra LED ID displays are perfect for any mining vehicle in all conditions. Iconiq Ultra Modular Display LED ID Signs can be programmed like a digital LED ID sign, with the added benefit of retaining their display when the vehicle is powered down.

## Features Include:

- · LED illumination & reflectivity
- Visibility in all lighting & weather
- Modular design for custom Asset Numbers

| Part No.:                 | T040011328                    | T040011329                                  |
|---------------------------|-------------------------------|---------------------------------------------|
| Voltage:                  | 24 V                          | 24 V                                        |
| Draw:                     | 1.0 Amp @ 24 V                | 0.6 Amp @ 24 V                              |
| Dimensions:               | 684 (w) x 454 (h) x 40 (d) mm | 590 (w) $\times$ 300 (h) $\times$ 40 (d) mm |
| Display:                  | 3-Number Display              | 3-Number Display                            |
| Display Character Height: | 335 mm                        | 215 mm                                      |
| Weight:                   | 6.5 kg                        | 4 kg                                        |
| Suitable for:             | SMALL MED/LGE LARGE           | SMALL SML/MED SMALL SMALL                   |