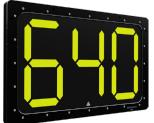

## Features Include:

- · LED illumination & reflectivity
- Visibility in all lighting & weather
- Modular design for custom Asset Numbers

| Part No.:                 | T040011328                    | T040011329                                  |
|---------------------------|-------------------------------|---------------------------------------------|
| Voltage:                  | 24 V                          | 24 V                                        |
| Draw:                     | 1.0 Amp @ 24 V                | 0.6 Amp @ 24 V                              |
| Dimensions:               | 684 (w) x 454 (h) x 40 (d) mm | 590 (w) $\times$ 300 (h) $\times$ 40 (d) mm |
| Display:                  | 3-Number Display              | 3-Number Display                            |
| Display Character Height: | 335 mm                        | 215 mm                                      |
| Weight:                   | 6.5 kg                        | 4 kg                                        |
| Suitable for:             | SMALL MED/LGE LARGE           | SMALL SML/MED SMALL SMALL                   |