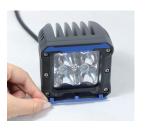

## The mighty Iconiq Ultra Cube LED is here!

This lamp is designed for small to medium-sized equipment, but don't let the size fool you. This little 40 w lamp produces 3 000 effective lumens. The light is equipped with a temperature control system, initially using the maximum power and lumen output, but can be adjusted according to the environment's temperature to achieve a balance between optimal performance and overheat protection.

- 10 30 V
- Cube 40 w
- Classic 3-inch cube lights equipped with 4 OSRAM 10 w chips
- 3 000 effective lumens
- IP67 & IP69K rated
- Stainless-steel u-bracket
- 6 000 K colour temperature
- Die-cast aluminium housing
- Side mounting for increased stability in high-vibration environment
- Available in blue, black, red, and Yellow
- Unique design with a detachable decoration plate.
- CE, ROHS, ECE R10 certified