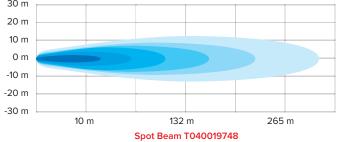

## The mighty Iconiq Ultra Cube LED is here!

This lamp is designed for small to medium-sized equipment, but don't let the size fool you. This little 40 w lamp produces 3 000 effective lumens. The light is equipped with a temperature control system, initially using the maximum power and lumen output, but can be adjusted according to the environment's temperature to achieve a balance between optimal performance and overheat protection.

- 10 30 V
- Cube 40 w
- Classic 3-inch cube lights equipped with 4 OSRAM 10 w chips
- 3 000 effective lumens
- IP67 & IP69K rated
- Stainless-steel u-bracket
- 6 000 K colour temperature
- Die-cast aluminium housing
- Side mounting for increased stability in high-vibration environment
- Available in blue, black, red, and Yellow
- Unique design with a detachable decoration plate.
- CE, ROHS, ECE R10 certified