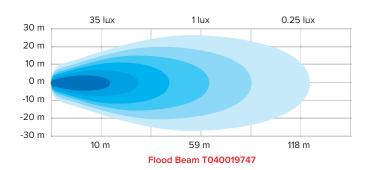

## The mighty Iconiq Ultra Cube LED is here!

This lamp is designed for small to medium-sized equipment, but don't let the size fool you. This little 40 w lamp produces 3 000 effective lumens. The light is equipped with a temperature control system, initially using the maximum power and lumen output, but can be adjusted according to the environment's temperature to achieve a balance between optimal performance and overheat protection.

- 10 30 V
- Cube 40 w
- Classic 3-inch cube lights equipped with 4 OSRAM 10 w chips
- 3 000 effective lumens
- IP67 & IP69K rated
- Stainless-steel u-bracket
- 6 000 K colour temperature
- Die-cast aluminium housing
- Side mounting for increased stability in high-vibration environment
- Available in blue, black, red, and Yellow
- Unique design with a detachable decoration plate.
- CE, ROHS, ECE R10 certified