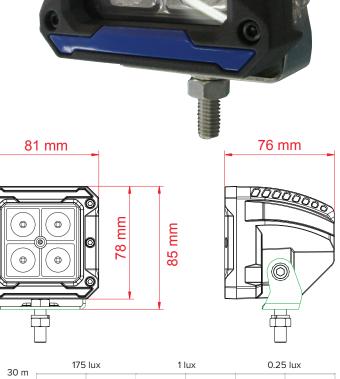

## The mighty Iconiq Ultra Cube LED is here!

This lamp is designed for small to medium-sized equipment, but don't let the size fool you. This little 40 w lamp produces 3 000 effective lumens. The light is equipped with a temperature control system, initially using the maximum power and lumen output, but can be adjusted according to the environment's temperature to achieve a balance between optimal performance and overheat protection.

- 10 30 V
- Cube 40 w
- Classic 3-inch cube lights equipped with 4 OSRAM 10 w chips
- 3 000 effective lumens
- IP67 & IP69K rated
- Stainless-steel u-bracket
- 6 000 K colour temperature
- Die-cast aluminium housing
- Side mounting for increased stability in high-vibration environment
- Available in blue, black, red, and Yellow
- Unique design with a detachable decoration plate.
- CE, ROHS, ECE R10 certified