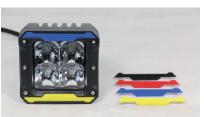

## The mighty Iconiq Ultra Cube LED is here!

This lamp is designed for small to medium-sized equipment, but don't let the size fool you. This little 40 w lamp produces 3 000 effective lumens. The light is equipped with a temperature control system, initially using the maximum power and lumen output, but can be adjusted according to the environment's temperature to achieve a balance between optimal performance and overheat protection.

- 10 30 V
- Cube 40 w
- Classic 3-inch cube lights equipped with 4 OSRAM 10 w chips
- 3 000 effective lumens
- IP67 & IP69K rated
- Stainless-steel u-bracket
- 6 000 K colour temperature
- Die-cast aluminium housing
- Side mounting for increased stability in high-vibration environment
- Available in blue, black, red, and Yellow
- Unique design with a detachable decoration plate.
- CE, ROHS, ECE R10 certified