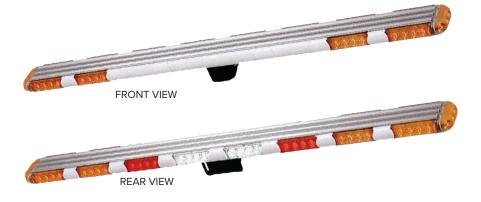

## **MULTI-FUNCTION MINE LIGHT BAR**

Stop, Tail, Indicator, Strobe Flash, & Reverse Lamp

Our rugged Iconiq® Mine Light Bar is engineered for the toughest environments, delivering powerful, reliable illumination where you need it most. With enhanced durability and superior brightness, it is designed to withstand harsh conditions and provide optimal visibility for increased

## **FEATURES**

- 10 30 V
- 56 x 1 watt LEDs
- · Poloycarbonate Lens
- · Aluminium Alloy Housing

safety and productivity on-site.

- Adjustable Mounting Brackets Included
- 8 Flash Patterns
- 102 dB Back-Up Alarm Included (can be fitted to the light or anywhere on the vehicle)
- 1140 x 90 x 40mm