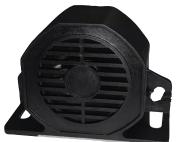

**IP67** 

BACK-UP ALARM

## **FEATURES**

- 10 30 V
- 56 x 1 watt LEDs
- · Poloycarbonate Lens
- · Aluminium Alloy Housing

safety and productivity on-site.

- Adjustable Mounting Brackets Included
- 8 Flash Patterns
- 102 dB Back-Up Alarm Included (can be fitted to the light or anywhere on the vehicle)
- 1140 x 90 x 40mm