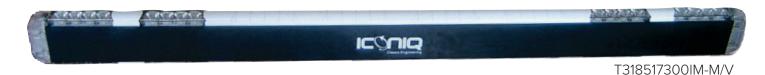

## **MULTI-FUNCTION MINE LIGHT BAR**

Stop, Tail, Indicator, Strobe Flash, & Reverse Lamp

Our rugged Iconiq® Mine Light Bar is engineered for the toughest environments, delivering powerful, reliable illumination where you need it most. With enhanced durability and superior brightness, it is designed to withstand harsh conditions and provide optimal visibility for increased

## **FEATURES**

- 10 30 V
- 56 x 1 watt LEDs
- · Poloycarbonate Lens
- · Aluminium Alloy Housing

safety and productivity on-site.

- Adjustable Mounting Brackets Included
- 8 Flash Patterns
- 102 dB Back-Up Alarm Included (can be fitted to the light or anywhere on the vehicle)
- 1140 x 90 x 40mm