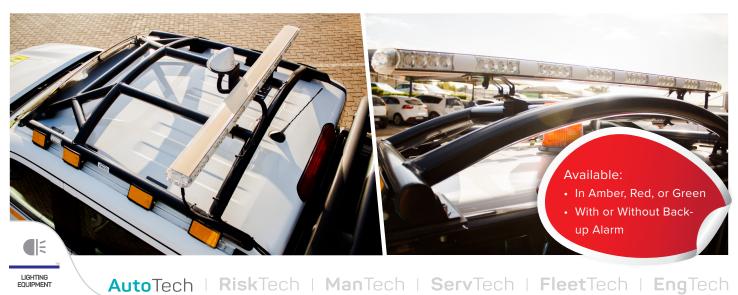

## **MULTI-FUNCTION MINE LIGHT BAR**

Stop, Tail, Indicator, Strobe Flash, & Reverse Lamp

Our rugged Iconiq® Mine Light Bar is engineered for the toughest environments, delivering powerful, reliable illumination where you need it most. With enhanced durability and superior brightness, it is designed to withstand harsh conditions and provide optimal visibility for increased

## **FEATURES**

- 10 30 V
- 56 x 1 watt LEDs
- · Poloycarbonate Lens
- · Aluminium Alloy Housing

safety and productivity on-site.

- Adjustable Mounting Brackets Included
- 8 Flash Patterns
- 102 dB Back-Up Alarm Included (can be fitted to the light or anywhere on the vehicle)
- 1140 x 90 x 40mm