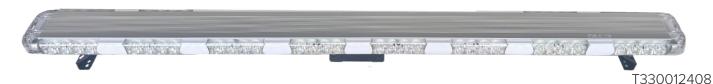

## **MULTI-FUNCTION MINE LIGHT BAR**

Stop, Tail, Indicator, Strobe Flash, & Reverse Lamp

Our rugged Iconiq® Mine Light Bar is engineered for the toughest environments, delivering powerful, reliable illumination where you need it most. With enhanced durability and superior brightness, it is designed to withstand harsh conditions and provide optimal visibility for increased safety and productivity on-site.

## **FEATURES**

- 10 30 V
- 40 watt LEDs
- · Poloycarbonate Lens
- · Aluminium Alloy Housing
- · Adjustable Mounting Brackets Included
- 18 Flash Patterns
- 102 dB Back-Up Alarm Included (can be fitted to the light or anywhere on the vehicle)
- 1150 x 100 x 30mm