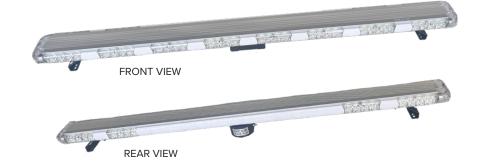

## **MULTI-FUNCTION MINE LIGHT BAR**

Stop, Tail, Indicator, Strobe Flash, & Reverse Lamp

Our rugged Iconiq® Mine Light Bar is engineered for the toughest environments, delivering powerful, reliable illumination where you need it most. With enhanced durability and superior brightness, it is designed to withstand harsh conditions and provide optimal visibility for increased safety and productivity on-site.

## **FEATURES**

- 10 30 V
- 40 watt LEDs
- · Poloycarbonate Lens
- · Aluminium Alloy Housing
- · Adjustable Mounting Brackets Included
- 18 Flash Patterns
- 102 dB Back-Up Alarm Included (can be fitted to the light or anywhere on the vehicle)
- 1150 x 100 x 30mm