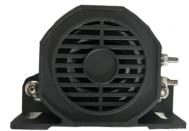

IP67

BACK-UP ALARM

## **FEATURES**

- 10 30 V
- 40 watt LEDs
- · Poloycarbonate Lens
- · Aluminium Alloy Housing
- · Adjustable Mounting Brackets Included
- 18 Flash Patterns
- 102 dB Back-Up Alarm Included (can be fitted to the light or anywhere on the vehicle)
- 1150 x 100 x 30mm