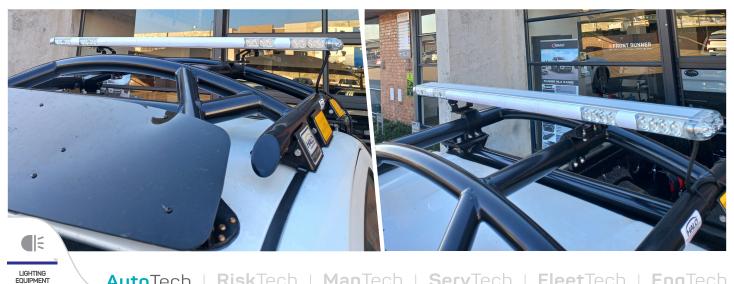

## **MULTI-FUNCTION MINE LIGHT BAR**

Stop, Tail, Indicator, Strobe Flash, & Reverse Lamp

Our rugged Iconiq® Mine Light Bar is engineered for the toughest environments, delivering powerful, reliable illumination where you need it most. With enhanced durability and superior brightness, it is designed to withstand harsh conditions and provide optimal visibility for increased safety and productivity on-site.