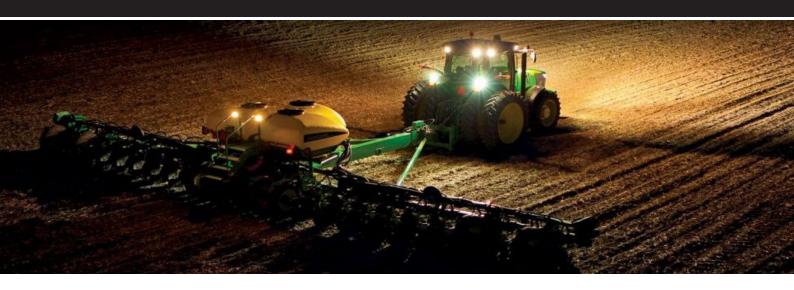

## Powerful **LED COMBO HEADLIGHT** for Agriculture

This **LED Combo Headlight** is designed with a high lumen per watt rating, it provides high quality lighting and fits where other lights just will not work. Its sleek, rugged design with superior LED electronic circuitry outperforms lights twice its size and weight. Premium LEDs produce white light that reduces eye fatigue and operator stress. Quality electronic components and advanced circuit design provides electronically quiet operation, consistent light output, and protection from voltage spikes and electromagnetic interference. The rugged design can withstand heavy vibration, corrosion, moisture, and dust making it ideal for the Agricultural market.