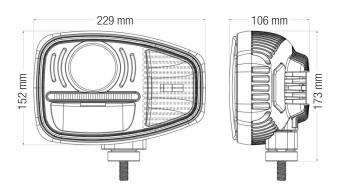

## **Specifications:**

| Power:                     | 82 w             |
|----------------------------|------------------|
| Luminous Flux:             | 8 100 Lumens     |
| Light Source:              | CREE LED         |
| Voltage range:             | 9-32 V           |
| Waterproof Rate:           | IP68             |
| LED Lifetime:              | 30 000 hours     |
| Operating Temperature:     | -45° C - + 85° C |
| Die-cast Aluminium Housing |                  |

## Low Beam, High Beam, Indicator, DRL

This may not be a stock item. Please speak to our sales representative about lead times. Lead times, price and availability can only be determined on receipt of an official quote from our supplier. This can sometimes take up to 3 days.