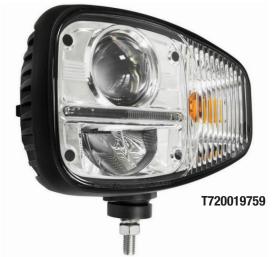

## **Specifications:**

| Power:                     | 82 w             |
|----------------------------|------------------|
| Luminous Flux:             | 8 100 Lumens     |
| Light Source:              | CREE LED         |
| Voltage range:             | 9-32 V           |
| Waterproof Rate:           | IP68             |
| LED Lifetime:              | 30 000 hours     |
| Operating Temperature:     | -45° C - + 85° C |
| Die-cast Aluminium Housing |                  |

## PC lens

## Low Beam, High Beam, Indicator, DRL

This may not be a stock item. Please speak to our sales representative about lead times. Lead times, price and availability can only be determined on receipt of an official quote from our supplier. This can sometimes take up to 3 days.