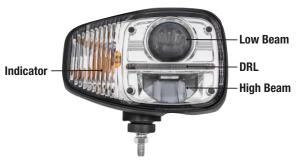

## Low Beam, High Beam, Indicator, DRL

This may not be a stock item. Please speak to our sales representative about lead times. Lead times, price and availability can only be determined on receipt of an official quote from our supplier. This can sometimes take up to 3 days.