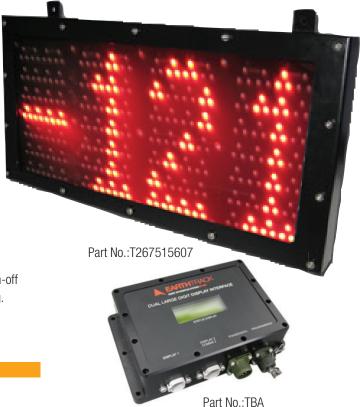

This production tool has been designed to display the payload weights being loaded onto a dump truck on a large digit display mounted to the haul truck. These dual displays relay important information to site, including how much material each truck is moving per shift, day or week; allowing them to keep an accurate record of tonnage.

The **EarthTrack** External Dual Payload Displays can be configured to switch-off once the vehicle is at capacity, or switch-off while the haul truck is travelling.

| Part Number | OE Number | Description                            |
|-------------|-----------|----------------------------------------|
| T267515607  | 4557      | LED Fleet Number 4 Digit               |
| ТВА         | 11484     | Control External Display Payload Gen 2 |