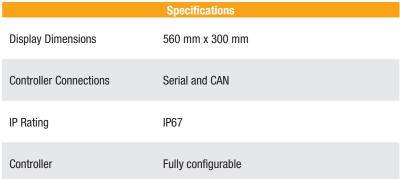

## **EXTERNAL DUAL** PAYLOAD DISPLAYS

## **Maximise Production by Accurate Payload**

The ability to gauge an accurate payload can be the difference between meeting and missing production targets.

The **EarthTrack** External Dual Payload Displays are placed in view of the operator and are designed to assist both loader and digger operators in ensuring production targets are met, every time!

This production tool has been designed to display the payload weights being loaded onto a dump truck on a large digit display mounted to the haul truck. These dual displays relay important information to site, including how much material each truck is moving per shift, day or week; allowing them to keep an accurate record of tonnage.

The **EarthTrack** External Dual Payload Displays can be configured to switch-off once the vehicle is at capacity, or switch-off while the haul truck is travelling.

| Part Number | OE Number | Description                            |
|-------------|-----------|----------------------------------------|
| T267515607  | 4557      | LED Fleet Number 4 Digit               |
| ТВА         | 11484     | Control External Display Payload Gen 2 |