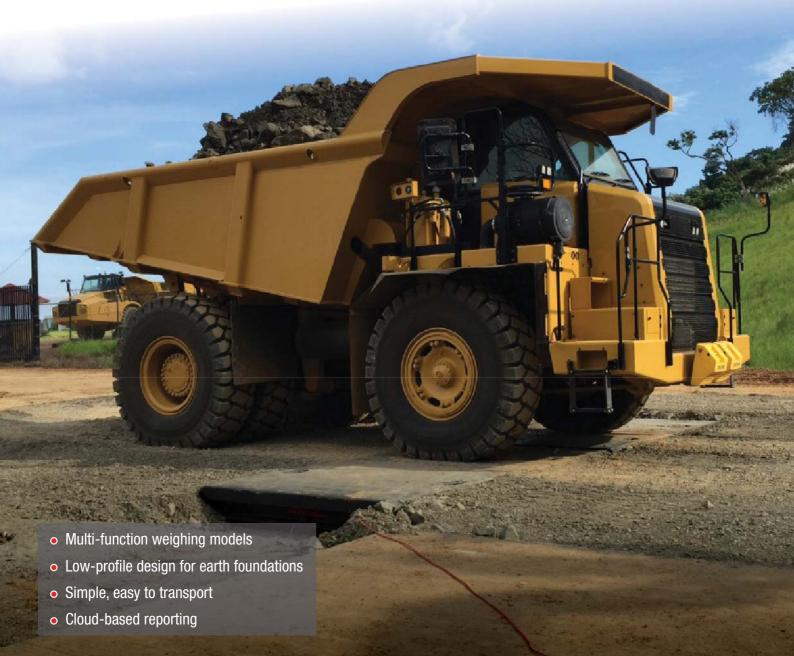

# Flexible weighing where you haul!

The mining truck axle scale systems are constructed for longevity in order to provide many years of consistent, dependable service while reducing on-going maintenance requirements. The mining series of portable mining truck scales are used for earth foundations, allowing mine sites to transport their scales directly to their haulage assets.

#### PORTABLE MINING AXLE SCALE