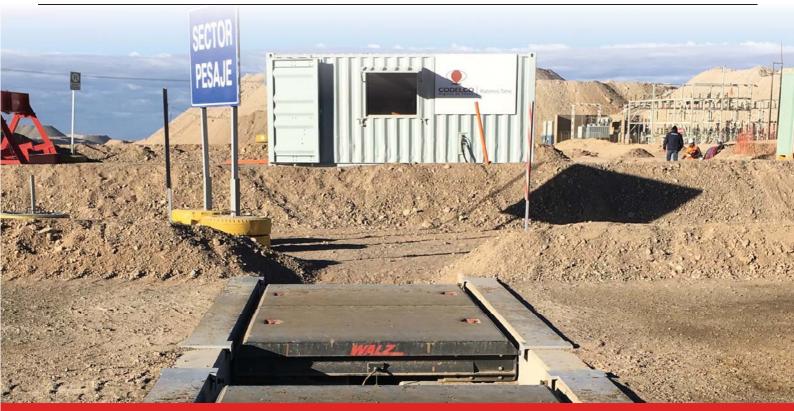

# Flexible weighing where you haul!

The mining truck axle scale systems are constructed for longevity in order to provide many years of consistent, dependable service while reducing on-going maintenance requirements. The mining series of portable mining truck scales are used for earth foundations, allowing mine sites to transport their scales directly to their haulage assets.

#### PORTABLE MINING AXLE SCALE