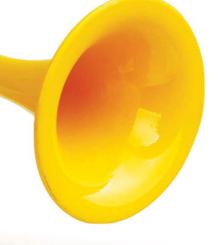

## 24 V EARTH MOVING **RESONATING TRUCK HORN**

The Safety Solution earth moving truck horn

has a focused and high-penetrating power tone for drivers who need to be heard. Be assured of satisfaction as each **Safety Solution** horn is individually tuned to deliver optimal sound performance.

## **Features**

- Sharp penetrating tone
- Robust premium look with distinctive yellow grille
- Ideal for rugged off-road usage
- Corrosion and water-spray resistant
- Aluminium base
- Long-steel body flare
- Pre-installed waterproof plug