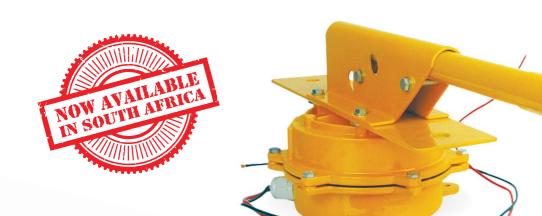

## Part No. T200008214B

## **Features**

- Sharp penetrating tone
- Robust premium look with distinctive yellow grille
- Ideal for rugged off-road usage
- Corrosion and water-spray resistant
- Aluminium base
- Long-steel body flare
- Pre-installed waterproof plug