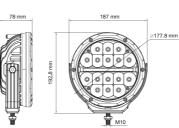

## 7" Supernova Spot Light

T311815601 1VF-594807-001

## 6" Supernova Spot Light Set

1800 lx 0.25 lx 30 m 20 m 10 m 0 m -10 m -20 m -30 m 424 m 10 m 849 m

T311815602 1VF-634206-021

This may not be a stock item. Please speak to your sales representative about lead times. Lead times, price and availability can only be determined on receipt of an official quote from our supplier. This can sometimes take up to 3 days.