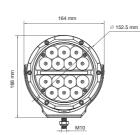

## 6" Supernova Spot Light Set

1800 lx 0.25 lx 30 m 20 m 10 m 0 m -10 m -20 m -30 m 424 m 10 m 849 m

T311815602 1VF-634206-021

This may not be a stock item. Please speak to your sales representative about lead times. Lead times, price and availability can only be determined on receipt of an official quote from our supplier. This can sometimes take up to 3 days.