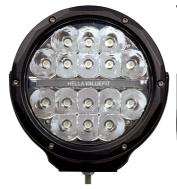

## **SUPERNOVA** Spot Lights

## HELLA VALUEFIT

Hella Valuefit introduces the new Supernova spotlight. With the new cutting-edge design and high-powered LED's it creates a spotlight pattern that provides optimal beam distance and spread to create the ultimate driving experience.

The spotlight is available in 6" and 7" and each size features a daytime running light. The perfect fit for all 4x4's, SUV, trucks and off-road vehicles.

Hella offers products that are tailored to your requirements. All Hella Valuefit products meet the relevant technical specifications and are safe and reliable.