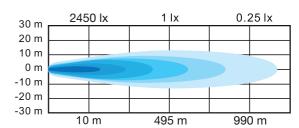

## 6" Supernova Spot Light Set

1800 lx 0.25 lx 30 m 20 m 10 m 0 m -10 m -20 m -30 m 424 m 10 m 849 m

T311815602 1VF-634206-021

This may not be a stock item. Please speak to your sales representative about lead times. Lead times, price and availability can only be determined on receipt of an official quote from our supplier. This can sometimes take up to 3 days.