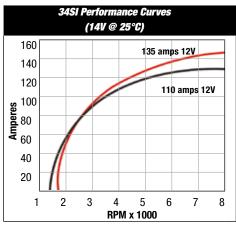

Performance **Output** 135 amps - 12V 110 amps - 12V 75 amps - 24V 100 amps - 24V

Rotation CW / CCW **Maximum Speed** 10,000 rpm Continuous 12,000 rpm Intermittent

Temp. Limits -34°C Ambient +93°C Ambient **Polarity** Negative Ground Standard