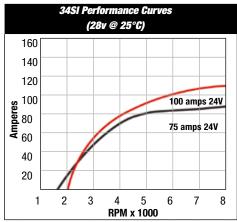

Performance **Output** 135 amps - 12V 110 amps - 12V 75 amps - 24V 100 amps - 24V

Rotation CW / CCW **Maximum Speed** 10,000 rpm Continuous 12,000 rpm Intermittent

Temp. Limits -34°C Ambient +93°C Ambient **Polarity** Negative Ground Standard