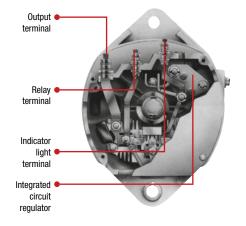

## **Durability and Strength**

Our 34SI heavy-duty alternator is designed to withstand the increased levels of vibration found in today's high horsepower diesel engines. The sturdy frames are assembled with 1/4"-20, grade 8 bolts for added rigidity and the output, relay and indicator terminals are standard on every machine.