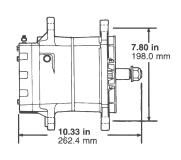

**Insulated Models** Available Mounting SAEJ180 Hinge Weight 11.5 kg

| Part Number  | OE Number | Volts | Amps | Mount                       |
|--------------|-----------|-------|------|-----------------------------|
| T021103635A  | 19011168  | 24    | 100  | Quad Mount                  |
| T021103653DR | 10459199  | 24    | 100  | Quad Mount / Remanufactured |