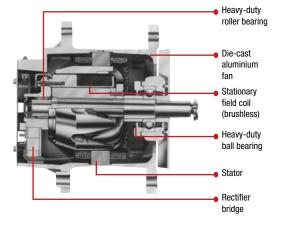

## **Durability and Strength**

Our 34SI heavy-duty alternator is designed to withstand the increased levels of vibration found in today's high horsepower diesel engines. The sturdy frames are assembled with 1/4"-20, grade 8 bolts for added rigidity and the output, relay and indicator terminals are standard on every machine.

### **Brushless Construction Increases Service Life**

The absence of moving electrical connections eliminates sparks. The 34SI has excellent Radio Frequency Interference (RFI) suppression with very little parasitic draw and low turn-on speed.

## **Built-in Protection**

A special coating protects the electronics from dirt, road salt and other corrosives. The heavy-duty bearings are sealed with plenty of lubricant. Load dump protection prevents external voltage spikes from damaging the unit and in 12-volt models a rectifier bridge clamps voltage spikes at 40 volt to protect vehicle electronic devices.