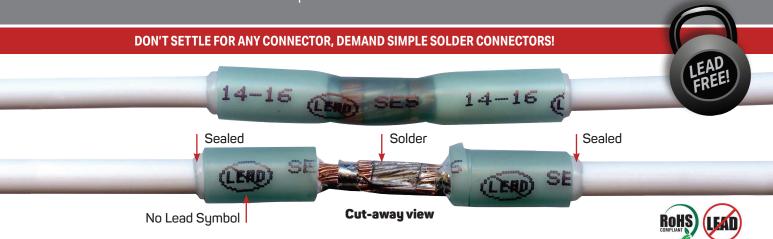

## **Sealed Solder Connectors**

Simple Solders' Connectors are a revolutionary new wiring connection system for cable connections and end terminations. The best electronic and electric equipment available on the market becomes useless if not connected properly. Simple Solders provide a high-quality, sealed solder connection that takes the guesswork out of soldering. Soldered terminations provide superior tensile strength and conductivity.

Our connectors are IP67 and rated from 900 V-2 kV on different units. They meet and/or exceed all ABYC safety standards and are RoHS compliant. The historic use of crimping tools, soldering irons with solder, flux and insulation tape are a thing of the past.

- An extremely guick and permanent join or termination
- Maximum pull-out strength

- **Excellent conductivity**
- Excellent sealing to prevent corrosion
- Precise soldering with visual inspection possible
- Lead-free solder has greater surface tension
- Solder stays in place which provides greater tensile strength than other solder sleeves
- New solder much less likely to run out of the tubing
- Solder sleeves pre-fluxed to clean metals and provide a quality solder termination