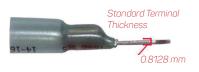

## **Installs Faster**

New lead-free solder has lower melt temperature (138° C vs 145° C)