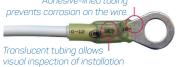

## **Sealed Solder Connectors**

Simple Solders' Connectors are a revolutionary new wiring connection system for cable connections and end terminations. The best electronic and electric equipment available on the market becomes useless if not connected properly. Simple Solders provide a high-quality, sealed solder connection that takes the guesswork out of soldering. Soldered terminations provide superior tensile strength and conductivity.

- An extremely guick and permanent join or termination
- Maximum pull-out strength

- **Excellent conductivity**
- Excellent sealing to prevent corrosion
- Precise soldering with visual inspection possible
- Lead-free solder has greater surface tension
- Solder stays in place which provides greater tensile strength than other solder sleeves
- New solder much less likely to run out of the tubing
- Solder sleeves pre-fluxed to clean metals and provide a quality solder termination