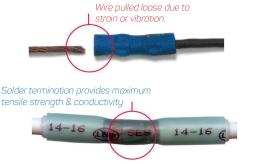

## **Sealed Solder Connectors**

Simple Solders' Connectors are a revolutionary new wiring connection system for cable connections and end terminations. The best electronic and electric equipment available on the market becomes useless if not connected properly. Simple Solders provide a high-quality, sealed solder connection that takes the guesswork out of soldering. Soldered terminations provide superior tensile strength and conductivity.

- An extremely guick and permanent join or termination
- Maximum pull-out strength

- **Excellent conductivity**
- Excellent sealing to prevent corrosion
- Precise soldering with visual inspection possible
- Lead-free solder has greater surface tension
- Solder stays in place which provides greater tensile strength than other solder sleeves
- New solder much less likely to run out of the tubing
- Solder sleeves pre-fluxed to clean metals and provide a quality solder termination