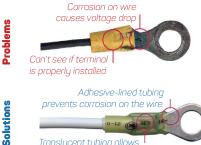

## **Sealed Solder Connectors**

Simple Solders' Connectors are a revolutionary new wiring connection system for cable connections and end terminations. The best electronic and electric equipment available on the market becomes useless if not connected properly. Simple Solders provide a high-quality, sealed solder connection that takes the guesswork out of soldering. Soldered terminations provide superior tensile strength and conductivity.

- An extremely guick and permanent join or termination
- Maximum pull-out strength

- **Excellent conductivity**
- Excellent sealing to prevent corrosion
- Precise soldering with visual inspection possible
- Lead-free solder has greater surface tension
- Solder stays in place which provides greater tensile strength than other solder sleeves
- New solder much less likely to run out of the tubing
- Solder sleeves pre-fluxed to clean metals and provide a quality solder termination