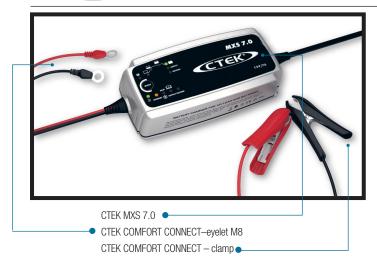

The **MXS 7.0** is a fully automatic 8-step charger that delivers 7 A to 12 V batteries from 14–150 Ah and is suitable for maintenance charging up to 225 Ah. The charger is IP 65 classified (splash-and dust-proof), designed to protect vehicle electronics, non-sparking, reverse polarity protected, and short-circuit proof. It is delivered with a 5-year warranty.