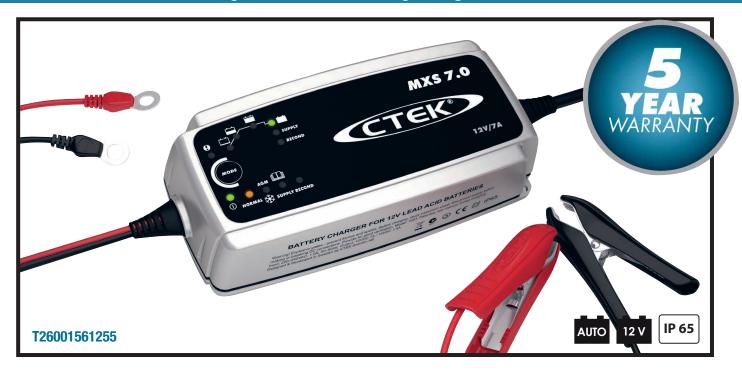

## CTEK MXS 7.0

7 A

The **MXS 7.0** is a fully automatic 8-step charger that delivers 7 A to 12 V batteries from 14–150 Ah and is suitable for maintenance charging up to 225 Ah. The charger is IP 65 classified (splash-and dust-proof), designed to protect vehicle electronics, non-sparking, reverse polarity protected, and short-circuit proof. It is delivered with a 5-year warranty.