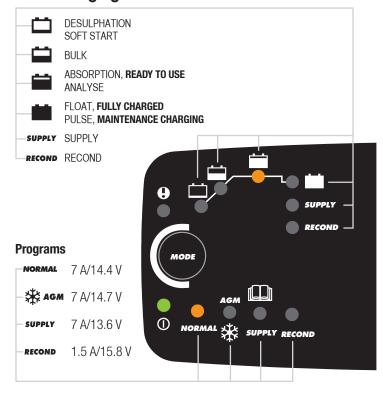

#### FULLY CHARGED BATTERY MAINTENANCE CHARGING

For charging in cold conditions and AGM batteries

#### RECOND

Recondition of deeply discharged batteries

#### **SUPPLY**

Use the charger as a power supply

| Technical Data   |                                         |
|------------------|-----------------------------------------|
| Part Number      | T26001561255                            |
| OE               | 56-731                                  |
| Charging Voltage | 14.4/14.7/15.8 /13.6 V                  |
| Charging current | Max 7 A                                 |
| Type Of Charger  | 8-step, fully automatic charging cycle  |
| Battery Capacity | 14–150 Ah, up to 225 Ah for maintenance |